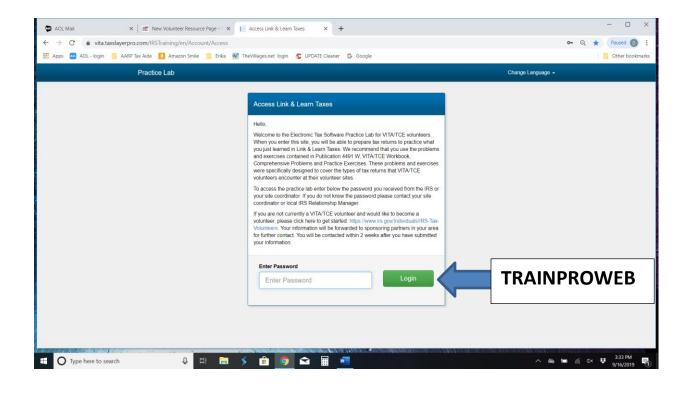

- Select Become a Volunteer tab
- At bottom of page Select: Click to access **Practice Lab**

Important: At first screen (Access Link & Learn Taxes box) Use the universal password: **TRAINPROWEB** in all capital letters. Click Login